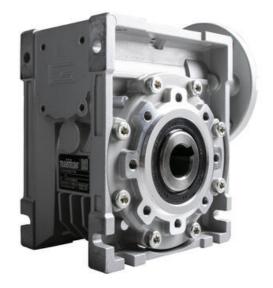

## CM063 RIGHT ANGLE GEARBOXES

Modular gearbox with IEC Flange Plate

CM063U5-80B14

## PRODUCT DESCRIPTION

CM and CMP series modular worm gearboxes can be combined with Transtecno's own AC, DC (EC Series) and BLDC motors, or alternatively, due to their IEC flanges, can be installed on other manufacturers motors.

The gearboxes are quiet and lubricated-for-life.

Gear reduction ratios are available 5, 7.5, 10, 15, 20, 30, 40, 50, 60, 80 and 100:1