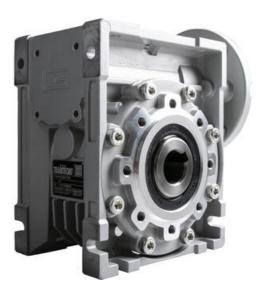

## **CM063 RIGHT ANGLE GEARBOXES**

Modular gearbox with IEC Flange Plate

CM063U50-71B5

## PRODUCT DESCRIPTION

CM and CMP series modular worm gearboxes can be combined with Transtecno's own AC, DC (EC Series) and BLDC motors, or alternatively, due to their IEC flanges, can be installed on other manufacturers motors.

The gearboxes are quiet and lubricated-for-life.

Gear reduction ratios are available 5, 7.5, 10, 15, 20, 30, 40, 50, 60, 80 and 100:1

## **TECHNICAL DATA**

| Efficiency | 73 %   |
|------------|--------|
| Ratio      | 50:1   |
| Weight     | 6.2 kg |