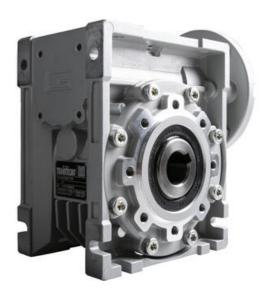

## **CM063 RIGHT ANGLE GEARBOXES**

Modular gearbox with IEC Flange Plate

CM063U25-71B5

## PRODUCT DESCRIPTION

CM and CMP series modular worm gearboxes can be combined with Transtecno's own AC, DC (EC Series) and BLDC motors, or alternatively, due to their IEC flanges, can be installed on other manufacturers motors.

The gearboxes are quiet and lubricated-for-life.

Gear reduction ratios are available 5, 7.5, 10, 15, 20, 30, 40, 50, 60, 80 and 100:1