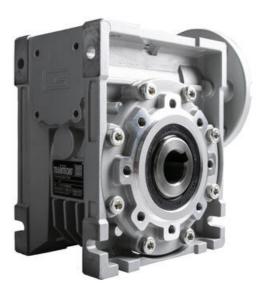

## **CM063 RIGHT ANGLE GEARBOXES**

Modular gearbox with IEC Flange Plate

CM063U15-71B5

## PRODUCT DESCRIPTION

CM and CMP series modular worm gearboxes can be combined with Transtecno's own AC, DC (EC Series) and BLDC motors, or alternatively, due to their IEC flanges, can be installed on other manufacturers motors.

The gearboxes are quiet and lubricated-for-life.

Gear reduction ratios are available 5, 7.5, 10, 15, 20, 30, 40, 50, 60, 80 and 100:1