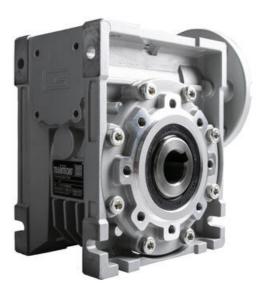

## **CM063 RIGHT ANGLE GEARBOXES**

Modular gearbox with IEC Flange Plate

CM063U10-71B5

## PRODUCT DESCRIPTION

CM and CMP series modular worm gearboxes can be combined with Transtecno's own AC, DC (EC Series) and BLDC motors, or alternatively, due to their IEC flanges, can be installed on other manufacturers motors.

The gearboxes are quiet and lubricated-for-life.

Gear reduction ratios are available 5, 7.5, 10, 15, 20, 30, 40, 50, 60, 80 and 100:1