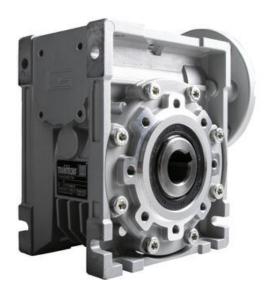

## **CM063 RIGHT ANGLE GEARBOXES**

Modular gearbox with IEC Flange Plate

CM063U25-71B14

## PRODUCT DESCRIPTION

CM and CMP series modular worm gearboxes can be combined with Transtecno's own AC, DC (EC Series) and BLDC motors, or alternatively, due to their IEC flanges, can be installed on other manufacturers motors.

The gearboxes are quiet and lubricated-for-life.

Gear reduction ratios are available 5, 7.5, 10, 15, 20, 30, 40, 50, 60, 80 and 100:1