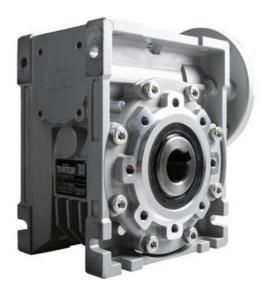

## **CM063 RIGHT ANGLE GEARBOXES**

Modular gearbox with IEC Flange Plate

CM063U20-71B14

## PRODUCT DESCRIPTION

CM and CMP series modular worm gearboxes can be combined with Transtecno's own AC, DC (EC Series) and BLDC motors, or alternatively, due to their IEC flanges, can be installed on other manufacturers motors.