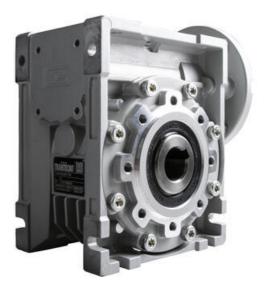

## **CM063 RIGHT ANGLE GEARBOXES**

Modular gearbox with IEC Flange Plate

CM063U15-71B14

## PRODUCT DESCRIPTION

CM and CMP series modular worm gearboxes can be combined with Transtecno's own AC, DC (EC Series) and BLDC motors, or alternatively, due to their IEC flanges, can be installed on other manufacturers motors.

The gearboxes are quiet and lubricated-for-life.

Gear reduction ratios are available 5, 7.5, 10, 15, 20, 30, 40, 50, 60, 80 and 100:1

## **TECHNICAL DATA**

| Efficiency | 86 %   |
|------------|--------|
| Ratio      | 15:1   |
| Weight     | 6.2 kg |