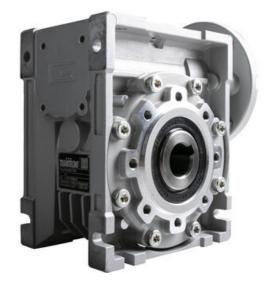

## CM063 RIGHT ANGLE GEARBOXES

Modular gearbox with IEC Flange Plate

CM063U7.5-71B14

## PRODUCT DESCRIPTION

CM and CMP series modular worm gearboxes can be combined with Transtecno's own AC, DC (EC Series) and BLDC motors, or alternatively, due to their IEC flanges, can be installed on other manufacturers motors.

The gearboxes are quiet and lubricated-for-life.

Gear reduction ratios are available 5, 7.5, 10, 15, 20, 30, 40, 50, 60, 80 and 100:1