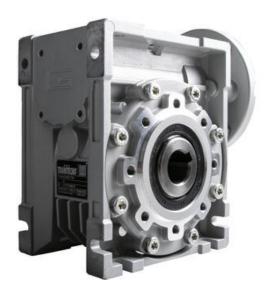

## **CM063 RIGHT ANGLE GEARBOXES**

Modular gearbox with IEC Flange Plate

CM063U5-71B14

## PRODUCT DESCRIPTION

CM and CMP series modular worm gearboxes can be combined with Transtecno's own AC, DC (EC Series) and BLDC motors, or alternatively, due to their IEC flanges, can be installed on other manufacturers motors.

The gearboxes are quiet and lubricated-for-life.

Gear reduction ratios are available 5, 7.5, 10, 15, 20, 30, 40, 50, 60, 80 and 100:1