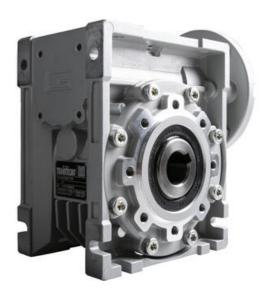

## **CM063 RIGHT ANGLE GEARBOXES**

Modular gearbox with IEC Flange Plate

CM063U80-63B5

## PRODUCT DESCRIPTION

CM and CMP series modular worm gearboxes can be combined with Transtecno's own AC, DC (EC Series) and BLDC motors, or alternatively, due to their IEC flanges, can be installed on other manufacturers motors.

The gearboxes are quiet and lubricated-for-life.

Gear reduction ratios are available 5, 7.5, 10, 15, 20, 30, 40, 50, 60, 80 and 100:1