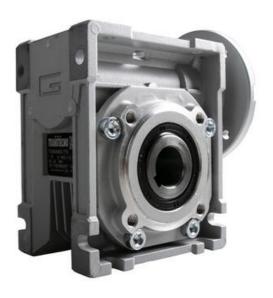

## **CM050 RIGHT ANGLE GEARBOXES**

Modular gearbox with IEC Flange Plate

CM050U30-80B5

## PRODUCT DESCRIPTION

CM and CMP series modular worm gearboxes can be combined with Transtecno's own AC, DC (EC Series) and BLDC motors, or alternatively, due to their IEC flanges, can be installed on other manufacturers motors.

The gearboxes are quiet and lubricated-for-life.

Gear reduction ratios are available 5, 7.5, 10, 15, 20, 30, 40, 50, 60, 80 and 100:1