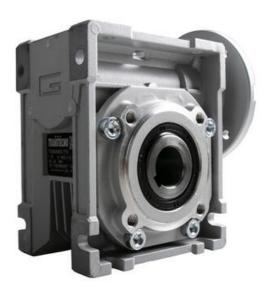

## **CM050 RIGHT ANGLE GEARBOXES**

Modular gearbox with IEC Flange Plate

CM050U25-80B5

## PRODUCT DESCRIPTION

CM and CMP series modular worm gearboxes can be combined with Transtecno's own AC, DC (EC Series) and BLDC motors, or alternatively, due to their IEC flanges, can be installed on other manufacturers motors.

The gearboxes are quiet and lubricated-for-life.

Gear reduction ratios are available 5, 7.5, 10, 15, 20, 30, 40, 50, 60, 80 and 100:1

## **TECHNICAL DATA**

| Efficiency | 82 %   |
|------------|--------|
| Ratio      | 25:1   |
| Weight     | 3.5 kg |