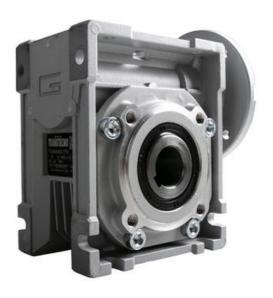

## **CM050 RIGHT ANGLE GEARBOXES**

Modular gearbox with IEC Flange Plate

CM050U20-80B5

## PRODUCT DESCRIPTION

CM and CMP series modular worm gearboxes can be combined with Transtecno's own AC, DC (EC Series) and BLDC motors, or alternatively, due to their IEC flanges, can be installed on other manufacturers motors.

The gearboxes are quiet and lubricated-for-life.

Gear reduction ratios are available 5, 7.5, 10, 15, 20, 30, 40, 50, 60, 80 and 100:1