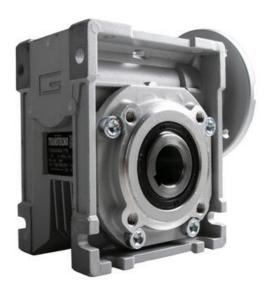

## **CM050 RIGHT ANGLE GEARBOXES**

Modular gearbox with IEC Flange Plate

CM050U15-80B5

## PRODUCT DESCRIPTION

CM and CMP series modular worm gearboxes can be combined with Transtecno's own AC, DC (EC Series) and BLDC motors, or alternatively, due to their IEC flanges, can be installed on other manufacturers motors.

The gearboxes are quiet and lubricated-for-life.

Gear reduction ratios are available 5, 7.5, 10, 15, 20, 30, 40, 50, 60, 80 and 100:1