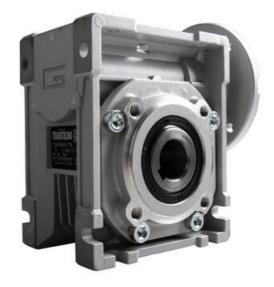

## **CM050 RIGHT ANGLE GEARBOXES**

Modular gearbox with IEC Flange Plate

CM050U5-80B5

## PRODUCT DESCRIPTION

CM and CMP series modular worm gearboxes can be combined with Transtecno's own AC, DC (EC Series) and BLDC motors, or alternatively, due to their IEC flanges, can be installed on other manufacturers motors.

The gearboxes are quiet and lubricated-for-life.

Gear reduction ratios are available 5, 7.5, 10, 15, 20, 30, 40, 50, 60, 80 and 100:1