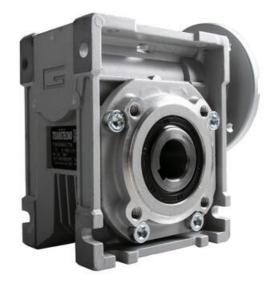

## **CM050 RIGHT ANGLE GEARBOXES**

Modular gearbox with IEC Flange Plate

CM050U25-80B14

## PRODUCT DESCRIPTION

CM and CMP series modular worm gearboxes can be combined with Transtecno's own AC, DC (EC Series) and BLDC motors, or alternatively, due to their IEC flanges, can be installed on other manufacturers motors.