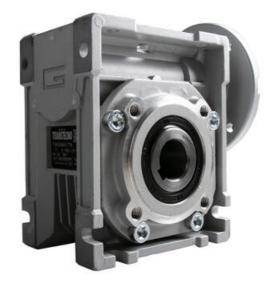

## **CM050 RIGHT ANGLE GEARBOXES**

Modular gearbox with IEC Flange Plate

CM050U7.5-80B14

## PRODUCT DESCRIPTION

CM and CMP series modular worm gearboxes can be combined with Transtecno's own AC, DC (EC Series) and BLDC motors, or alternatively, due to their IEC flanges, can be installed on other manufacturers motors.

The gearboxes are quiet and lubricated-for-life.

Gear reduction ratios are available 5, 7.5, 10, 15, 20, 30, 40, 50, 60, 80 and 100:1