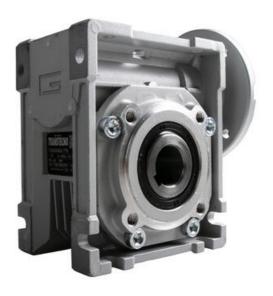

## **CM050 RIGHT ANGLE GEARBOXES**

Modular gearbox with IEC Flange Plate

CM050U80-71B5

## PRODUCT DESCRIPTION

CM and CMP series modular worm gearboxes can be combined with Transtecno's own AC, DC (EC Series) and BLDC motors, or alternatively, due to their IEC flanges, can be installed on other manufacturers motors.

The gearboxes are quiet and lubricated-for-life.

Gear reduction ratios are available 5, 7.5, 10, 15, 20, 30, 40, 50, 60, 80 and 100:1

## **TECHNICAL DATA**

| Efficiency | 62 %   |
|------------|--------|
| Ratio      | 80:1   |
| Weight     | 3.5 kg |