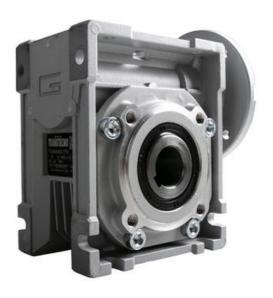

## **CM050 RIGHT ANGLE GEARBOXES**

Modular gearbox with IEC Flange Plate

CM050U60-71B5

## PRODUCT DESCRIPTION

CM and CMP series modular worm gearboxes can be combined with Transtecno's own AC, DC (EC Series) and BLDC motors, or alternatively, due to their IEC flanges, can be installed on other manufacturers motors.

The gearboxes are quiet and lubricated-for-life.

Gear reduction ratios are available 5, 7.5, 10, 15, 20, 30, 40, 50, 60, 80 and 100:1