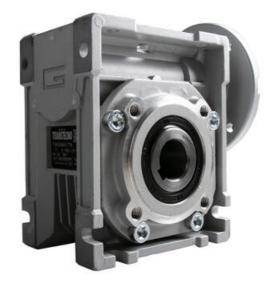

## **CM050 RIGHT ANGLE GEARBOXES**

Modular gearbox with IEC Flange Plate

CM050U50-71B5

## PRODUCT DESCRIPTION

CM and CMP series modular worm gearboxes can be combined with Transtecno's own AC, DC (EC Series) and BLDC motors, or alternatively, due to their IEC flanges, can be installed on other manufacturers motors.

The gearboxes are quiet and lubricated-for-life.

Gear reduction ratios are available 5, 7.5, 10, 15, 20, 30, 40, 50, 60, 80 and 100:1