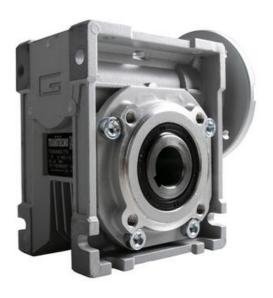

## **CM050 RIGHT ANGLE GEARBOXES**

Modular gearbox with IEC Flange Plate

CM050U25-71B5

## PRODUCT DESCRIPTION

CM and CMP series modular worm gearboxes can be combined with Transtecno's own AC, DC (EC Series) and BLDC motors, or alternatively, due to their IEC flanges, can be installed on other manufacturers motors.

The gearboxes are quiet and lubricated-for-life.

Gear reduction ratios are available 5, 7.5, 10, 15, 20, 30, 40, 50, 60, 80 and 100:1