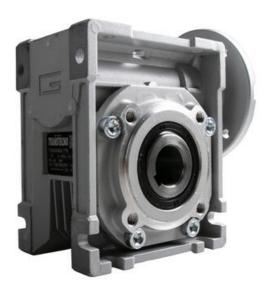

## **CM050 RIGHT ANGLE GEARBOXES**

Modular gearbox with IEC Flange Plate

CM050U20-71B5

## PRODUCT DESCRIPTION

CM and CMP series modular worm gearboxes can be combined with Transtecno's own AC, DC (EC Series) and BLDC motors, or alternatively, due to their IEC flanges, can be installed on other manufacturers motors.

The gearboxes are quiet and lubricated-for-life.

Gear reduction ratios are available 5, 7.5, 10, 15, 20, 30, 40, 50, 60, 80 and 100:1

## **TECHNICAL DATA**

| Efficiency | 84 %   |
|------------|--------|
| Ratio      | 20:1   |
| Weight     | 3.5 kg |