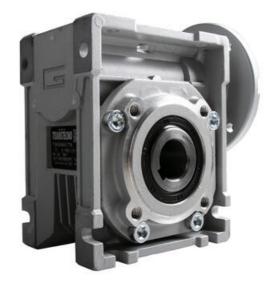

## **CM050 RIGHT ANGLE GEARBOXES**

Modular gearbox with IEC Flange Plate

CM050U15-71B5

## PRODUCT DESCRIPTION

CM and CMP series modular worm gearboxes can be combined with Transtecno's own AC, DC (EC Series) and BLDC motors, or alternatively, due to their IEC flanges, can be installed on other manufacturers motors.

The gearboxes are quiet and lubricated-for-life.

Gear reduction ratios are available 5, 7.5, 10, 15, 20, 30, 40, 50, 60, 80 and 100:1