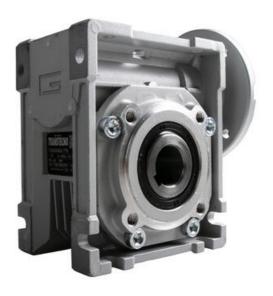

## **CM050 RIGHT ANGLE GEARBOXES**

Modular gearbox with IEC Flange Plate

CM050U10-71B5

## PRODUCT DESCRIPTION

CM and CMP series modular worm gearboxes can be combined with Transtecno's own AC, DC (EC Series) and BLDC motors, or alternatively, due to their IEC flanges, can be installed on other manufacturers motors.

The gearboxes are quiet and lubricated-for-life.

Gear reduction ratios are available 5, 7.5, 10, 15, 20, 30, 40, 50, 60, 80 and 100:1