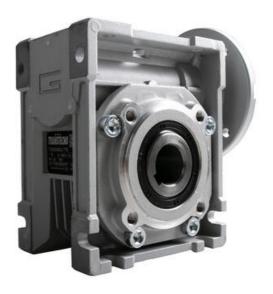

## **CM050 RIGHT ANGLE GEARBOXES**

Modular gearbox with IEC Flange Plate

CM050U5-71B5

## PRODUCT DESCRIPTION

CM and CMP series modular worm gearboxes can be combined with Transtecno's own AC, DC (EC Series) and BLDC motors, or alternatively, due to their IEC flanges, can be installed on other manufacturers motors.