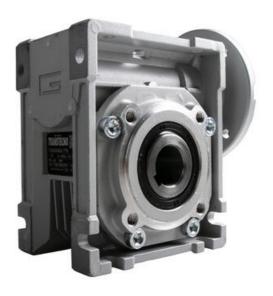

## **CM050 RIGHT ANGLE GEARBOXES**

Modular gearbox with IEC Flange Plate

CM050U80-71B14

## PRODUCT DESCRIPTION

CM and CMP series modular worm gearboxes can be combined with Transtecno's own AC, DC (EC Series) and BLDC motors, or alternatively, due to their IEC flanges, can be installed on other manufacturers motors.