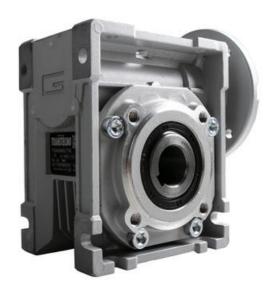

## **CM050 RIGHT ANGLE GEARBOXES**

Modular gearbox with IEC Flange Plate

CM050U60-71B14

## PRODUCT DESCRIPTION

CM and CMP series modular worm gearboxes can be combined with Transtecno's own AC, DC (EC Series) and BLDC motors, or alternatively, due to their IEC flanges, can be installed on other manufacturers motors.

The gearboxes are quiet and lubricated-for-life.

Gear reduction ratios are available 5, 7.5, 10, 15, 20, 30, 40, 50, 60, 80 and 100:1

## **TECHNICAL DATA**

| Efficiency | 68 %   |
|------------|--------|
| Ratio      | 60:1   |
| Weight     | 3.5 kg |