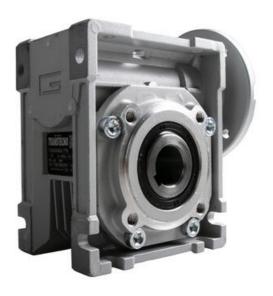

## **CM050 RIGHT ANGLE GEARBOXES**

Modular gearbox with IEC Flange Plate

CM050U50-71B14

## PRODUCT DESCRIPTION

CM and CMP series modular worm gearboxes can be combined with Transtecno's own AC, DC (EC Series) and BLDC motors, or alternatively, due to their IEC flanges, can be installed on other manufacturers motors.

The gearboxes are quiet and lubricated-for-life.

Gear reduction ratios are available 5, 7.5, 10, 15, 20, 30, 40, 50, 60, 80 and 100:1

## **TECHNICAL DATA**

| Efficiency | 71 %   |
|------------|--------|
| Ratio      | 50:1   |
| Weight     | 3.5 kg |