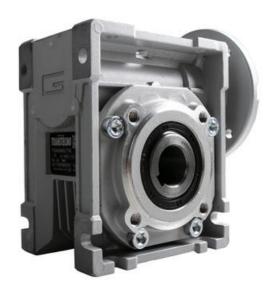

## **CM050 RIGHT ANGLE GEARBOXES**

Modular gearbox with IEC Flange Plate

CM050U40-71B14

## PRODUCT DESCRIPTION

CM and CMP series modular worm gearboxes can be combined with Transtecno's own AC, DC (EC Series) and BLDC motors, or alternatively, due to their IEC flanges, can be installed on other manufacturers motors.

## **TECHNICAL DATA**

| Efficiency | 74 %   |
|------------|--------|
| Ratio      | 40:1   |
| Weight     | 3.5 kg |