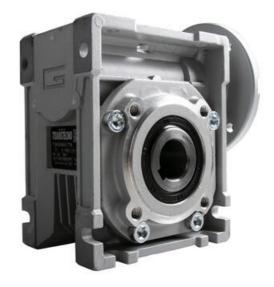

## **CM050 RIGHT ANGLE GEARBOXES**

Modular gearbox with IEC Flange Plate

CM050U25-71B14

## PRODUCT DESCRIPTION

CM and CMP series modular worm gearboxes can be combined with Transtecno's own AC, DC (EC Series) and BLDC motors, or alternatively, due to their IEC flanges, can be installed on other manufacturers motors.

The gearboxes are quiet and lubricated-for-life.

Gear reduction ratios are available 5, 7.5, 10, 15, 20, 30, 40, 50, 60, 80 and 100:1