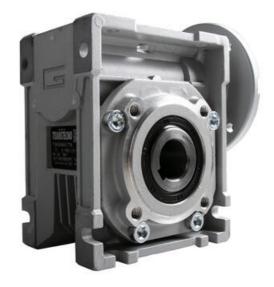

## **CM050 RIGHT ANGLE GEARBOXES**

Modular gearbox with IEC Flange Plate

CM050U20-71B14

## PRODUCT DESCRIPTION

CM and CMP series modular worm gearboxes can be combined with Transtecno's own AC, DC (EC Series) and BLDC motors, or alternatively, due to their IEC flanges, can be installed on other manufacturers motors.

The gearboxes are quiet and lubricated-for-life.

Gear reduction ratios are available 5, 7.5, 10, 15, 20, 30, 40, 50, 60, 80 and 100:1