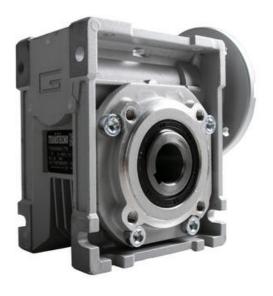

## **CM050 RIGHT ANGLE GEARBOXES**

Modular gearbox with IEC Flange Plate

CM050U10-71B14

## PRODUCT DESCRIPTION

CM and CMP series modular worm gearboxes can be combined with Transtecno's own AC, DC (EC Series) and BLDC motors, or alternatively, due to their IEC flanges, can be installed on other manufacturers motors.

The gearboxes are quiet and lubricated-for-life.

Gear reduction ratios are available 5, 7.5, 10, 15, 20, 30, 40, 50, 60, 80 and 100:1