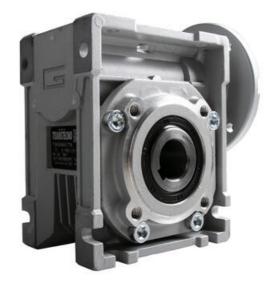

## **CM050 RIGHT ANGLE GEARBOXES**

Modular gearbox with IEC Flange Plate

CM050U7.5-71B14

## PRODUCT DESCRIPTION

CM and CMP series modular worm gearboxes can be combined with Transtecno's own AC, DC (EC Series) and BLDC motors, or alternatively, due to their IEC flanges, can be installed on other manufacturers motors.

The gearboxes are quiet and lubricated-for-life.

Gear reduction ratios are available 5, 7.5, 10, 15, 20, 30, 40, 50, 60, 80 and 100:1