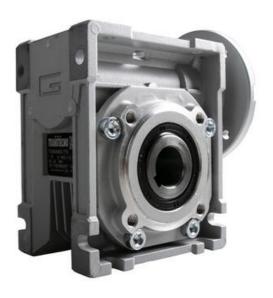

## **CM050 RIGHT ANGLE GEARBOXES**

Modular gearbox with IEC Flange Plate

CM050U5-71B14

## PRODUCT DESCRIPTION

CM and CMP series modular worm gearboxes can be combined with Transtecno's own AC, DC (EC Series) and BLDC motors, or alternatively, due to their IEC flanges, can be installed on other manufacturers motors.

The gearboxes are quiet and lubricated-for-life.

Gear reduction ratios are available 5, 7.5, 10, 15, 20, 30, 40, 50, 60, 80 and 100:1