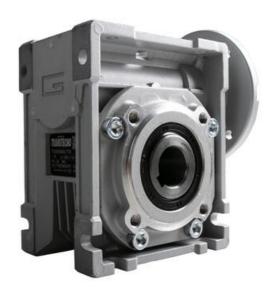

## **CM050 RIGHT ANGLE GEARBOXES**

Modular gearbox with IEC Flange Plate

CM050U100-63B5

## PRODUCT DESCRIPTION

CM and CMP series modular worm gearboxes can be combined with Transtecno's own AC, DC (EC Series) and BLDC motors, or alternatively, due to their IEC flanges, can be installed on other manufacturers motors.

The gearboxes are quiet and lubricated-for-life.

Gear reduction ratios are available 5, 7.5, 10, 15, 20, 30, 40, 50, 60, 80 and 100:1