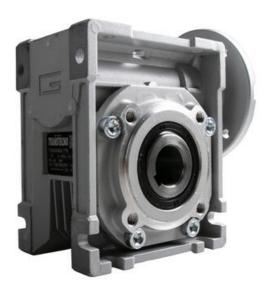

## **CM050 RIGHT ANGLE GEARBOXES**

Modular gearbox with IEC Flange Plate

CM050U50-63B5

## PRODUCT DESCRIPTION

CM and CMP series modular worm gearboxes can be combined with Transtecno's own AC, DC (EC Series) and BLDC motors, or alternatively, due to their IEC flanges, can be installed on other manufacturers motors.

The gearboxes are quiet and lubricated-for-life.

Gear reduction ratios are available 5, 7.5, 10, 15, 20, 30, 40, 50, 60, 80 and 100:1