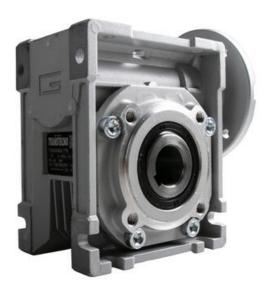

## **CM050 RIGHT ANGLE GEARBOXES**

Modular gearbox with IEC Flange Plate

CM050U40-63B5

## PRODUCT DESCRIPTION

CM and CMP series modular worm gearboxes can be combined with Transtecno's own AC, DC (EC Series) and BLDC motors, or alternatively, due to their IEC flanges, can be installed on other manufacturers motors.