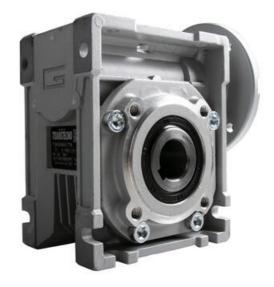

## **CM050 RIGHT ANGLE GEARBOXES**

Modular gearbox with IEC Flange Plate

CM050U30-63B5

## PRODUCT DESCRIPTION

CM and CMP series modular worm gearboxes can be combined with Transtecno's own AC, DC (EC Series) and BLDC motors, or alternatively, due to their IEC flanges, can be installed on other manufacturers motors.

The gearboxes are quiet and lubricated-for-life.

Gear reduction ratios are available 5, 7.5, 10, 15, 20, 30, 40, 50, 60, 80 and 100:1