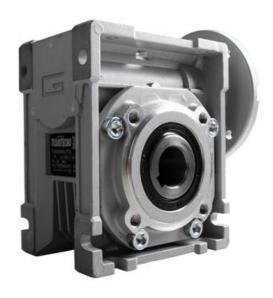

## **CM050 RIGHT ANGLE GEARBOXES**

Modular gearbox with IEC Flange Plate

CM050U25-63B5

## PRODUCT DESCRIPTION

CM and CMP series modular worm gearboxes can be combined with Transtecno's own AC, DC (EC Series) and BLDC motors, or alternatively, due to their IEC flanges, can be installed on other manufacturers motors.

The gearboxes are quiet and lubricated-for-life.

Gear reduction ratios are available 5, 7.5, 10, 15, 20, 30, 40, 50, 60, 80 and 100:1