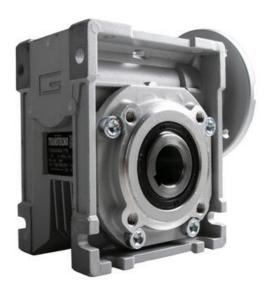

## **CM050 RIGHT ANGLE GEARBOXES**

Modular gearbox with IEC Flange Plate

CM050U20-63B5

## PRODUCT DESCRIPTION

CM and CMP series modular worm gearboxes can be combined with Transtecno's own AC, DC (EC Series) and BLDC motors, or alternatively, due to their IEC flanges, can be installed on other manufacturers motors.

The gearboxes are quiet and lubricated-for-life.

Gear reduction ratios are available 5, 7.5, 10, 15, 20, 30, 40, 50, 60, 80 and 100:1

## **TECHNICAL DATA**

| Efficiency | 84 %   |
|------------|--------|
| Ratio      | 20:1   |
| Weight     | 3.5 kg |