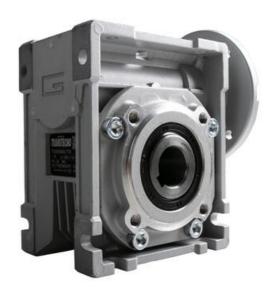

## **CM050 RIGHT ANGLE GEARBOXES**

Modular gearbox with IEC Flange Plate

CM050U15-63B5

## PRODUCT DESCRIPTION

CM and CMP series modular worm gearboxes can be combined with Transtecno's own AC, DC (EC Series) and BLDC motors, or alternatively, due to their IEC flanges, can be installed on other manufacturers motors.

The gearboxes are quiet and lubricated-for-life.

Gear reduction ratios are available 5, 7.5, 10, 15, 20, 30, 40, 50, 60, 80 and 100:1