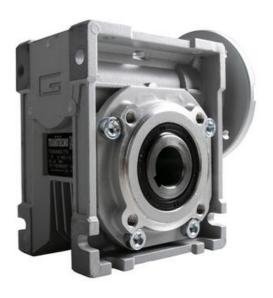

## **CM050 RIGHT ANGLE GEARBOXES**

Modular gearbox with IEC Flange Plate

CM050U10-63B5

## PRODUCT DESCRIPTION

CM and CMP series modular worm gearboxes can be combined with Transtecno's own AC, DC (EC Series) and BLDC motors, or alternatively, due to their IEC flanges, can be installed on other manufacturers motors.

The gearboxes are quiet and lubricated-for-life.

Gear reduction ratios are available 5, 7.5, 10, 15, 20, 30, 40, 50, 60, 80 and 100:1