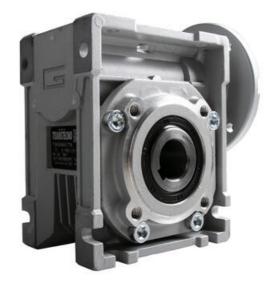

## **CM050 RIGHT ANGLE GEARBOXES**

Modular gearbox with IEC Flange Plate

CM050U7.5-63B5

## PRODUCT DESCRIPTION

CM and CMP series modular worm gearboxes can be combined with Transtecno's own AC, DC (EC Series) and BLDC motors, or alternatively, due to their IEC flanges, can be installed on other manufacturers motors.

The gearboxes are quiet and lubricated-for-life.

Gear reduction ratios are available 5, 7.5, 10, 15, 20, 30, 40, 50, 60, 80 and 100:1