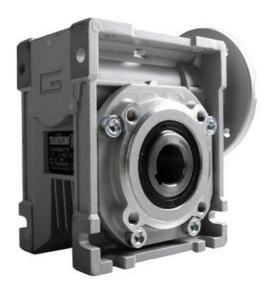

## **CM050 RIGHT ANGLE GEARBOXES**

Modular gearbox with IEC Flange Plate

CM050U5-63B5

## PRODUCT DESCRIPTION

CM and CMP series modular worm gearboxes can be combined with Transtecno's own AC, DC (EC Series) and BLDC motors, or alternatively, due to their IEC flanges, can be installed on other manufacturers motors.

The gearboxes are quiet and lubricated-for-life.

Gear reduction ratios are available 5, 7.5, 10, 15, 20, 30, 40, 50, 60, 80 and 100:1