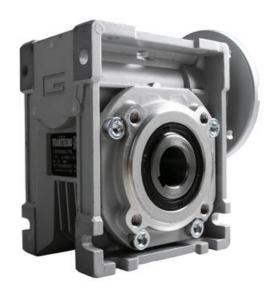

## **CM050 RIGHT ANGLE GEARBOXES**

Modular gearbox with IEC Flange Plate

CM050U100-63B14

## PRODUCT DESCRIPTION

CM and CMP series modular worm gearboxes can be combined with Transtecno's own AC, DC (EC Series) and BLDC motors, or alternatively, due to their IEC flanges, can be installed on other manufacturers motors.

The gearboxes are quiet and lubricated-for-life.

Gear reduction ratios are available 5, 7.5, 10, 15, 20, 30, 40, 50, 60, 80 and 100:1