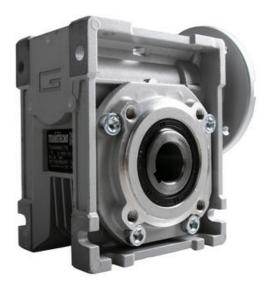

## **CM050 RIGHT ANGLE GEARBOXES**

Modular gearbox with IEC Flange Plate

CM050U80-63B14

## PRODUCT DESCRIPTION

CM and CMP series modular worm gearboxes can be combined with Transtecno's own AC, DC (EC Series) and BLDC motors, or alternatively, due to their IEC flanges, can be installed on other manufacturers motors.

The gearboxes are quiet and lubricated-for-life.

Gear reduction ratios are available 5, 7.5, 10, 15, 20, 30, 40, 50, 60, 80 and 100:1