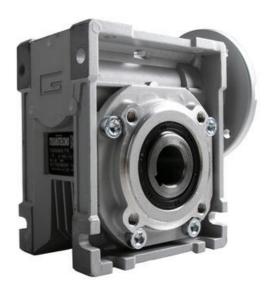

## **CM050 RIGHT ANGLE GEARBOXES**

Modular gearbox with IEC Flange Plate

CM050U60-63B14

## PRODUCT DESCRIPTION

CM and CMP series modular worm gearboxes can be combined with Transtecno's own AC, DC (EC Series) and BLDC motors, or alternatively, due to their IEC flanges, can be installed on other manufacturers motors.

The gearboxes are quiet and lubricated-for-life.

Gear reduction ratios are available 5, 7.5, 10, 15, 20, 30, 40, 50, 60, 80 and 100:1