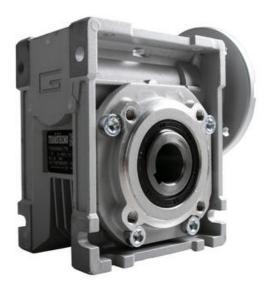

## **CM050 RIGHT ANGLE GEARBOXES**

Modular gearbox with IEC Flange Plate

CM050U40-63B14

## PRODUCT DESCRIPTION

CM and CMP series modular worm gearboxes can be combined with Transtecno's own AC, DC (EC Series) and BLDC motors, or alternatively, due to their IEC flanges, can be installed on other manufacturers motors.

The gearboxes are quiet and lubricated-for-life.

Gear reduction ratios are available 5, 7.5, 10, 15, 20, 30, 40, 50, 60, 80 and 100:1