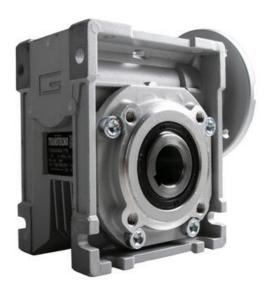

## **CM050 RIGHT ANGLE GEARBOXES**

Modular gearbox with IEC Flange Plate

CM050U30-63B14

## PRODUCT DESCRIPTION

CM and CMP series modular worm gearboxes can be combined with Transtecno's own AC, DC (EC Series) and BLDC motors, or alternatively, due to their IEC flanges, can be installed on other manufacturers motors.

The gearboxes are quiet and lubricated-for-life.

Gear reduction ratios are available 5, 7.5, 10, 15, 20, 30, 40, 50, 60, 80 and 100:1